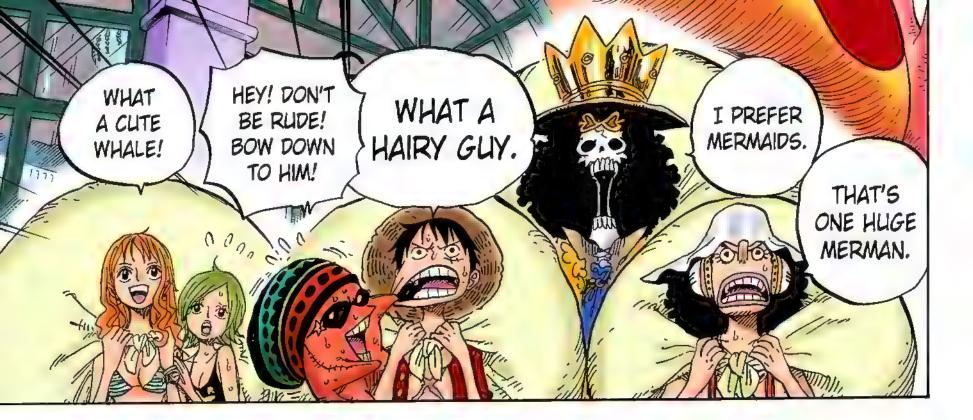

--Isshi 414

--Mori

E

A: Didn't | Officially write it down somewhere? I've been receiving questions about the three admirals, so I'll put it down below. 🗸

Mag-Mag Fruit Magma Human

Aokiji

Chilly-Chilly Fruit Ice Human

Glint-Glint Fruit Light Human

Kizaru

Q: I have a question. Is the scar on Luffy's chest from the Paramount War two years ago? You know, when Akainu attacked Jimbei and Luffy at the same time. I thought about it when I saw it on TV the other day...